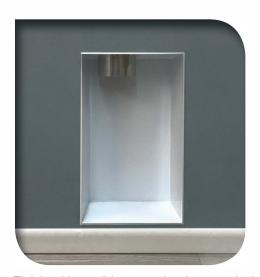

## **DBX1017FR4**

Metal Dryer Vent Box

The inexpensive DBX1017FR4 metal dryer vent box is powder coated white to match the washer box. The box is 10" WIDE BY 17" TALL, 3 1/2 deep and designed to fit into a 2 x 4 or 2x 6 framed wall. \*Designed and tested to meet 1 hour equal F&T fire rating requirement for through penetration fire rated system. \* must be installed in 2x6 wall to help meet that requirement. (see installation instructions)

DBX1017FR-4

Installed in wood or steel studs.

Finish with caulking, no trim ring needed.

CALL TODAY: 866.270.8240 SUPPLY HOUSES NATIONWIDE