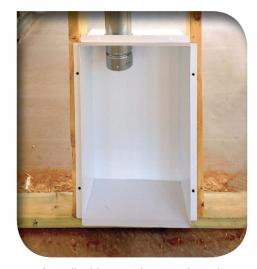

## **DBX1017FR4**

Metal Dryer Vent Box

The inexpensive DBX1017FR4 metal dryer vent box is powder coated white to match the washer box. The box is 10" WIDE BY 17" TALL, 3 1/2 deep and designed to fit into a 2 x 4 or 2x 6 framed wall. \*Designed and tested to meet 1 hour equal F&T fire rating requirement for through penetration fire rated system. \* must be installed in 2x6 wall to help meet that requirement. (see installation instructions)

DBX1017FR-4

Installed in wood or steel studs.

Finish with caulking, no trim ring needed.

CALL TODAY: 866.270.8240 SUPPLY HOUSES NATIONWIDE