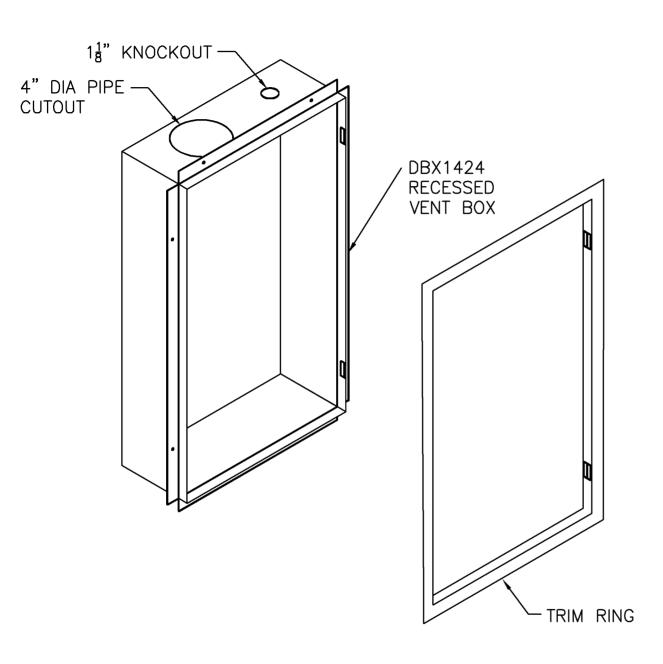

DBX1424 DRYER VENT BOX ASSEMBLY VIEW

22415 N. 18th Drive Phoenix, AZ 85027 Office: 480-346-8240

www.newconstructionsolutions.com

CONSTRUCTION SOLUTIONS

DBX1424
DRYER VENT BOX

Phoenix, AZ 85027 Office: 480-346-8240