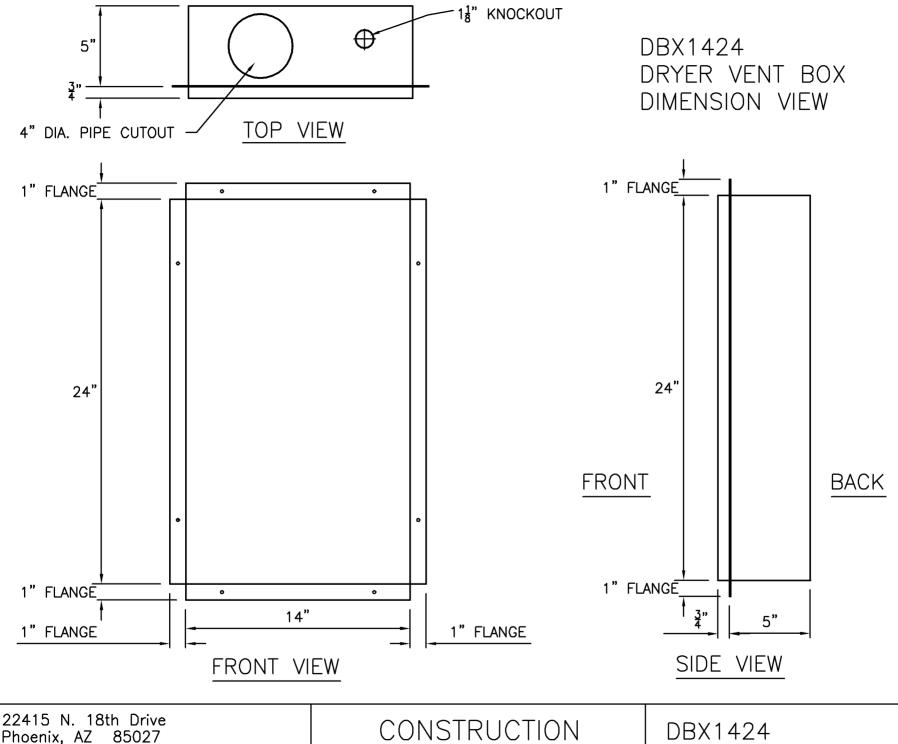

DBX1424 DRYER VENT BOX ASSEMBLY VIEW

22415 N. 18th Drive Phoenix, AZ 85027 Office: 480-346-8240

www.newconstructionsolutions.com

CONSTRUCTION SOLUTIONS

DBX1424
DRYER VENT BOX

Phoenix, AZ 85027 Office: 480-346-8240